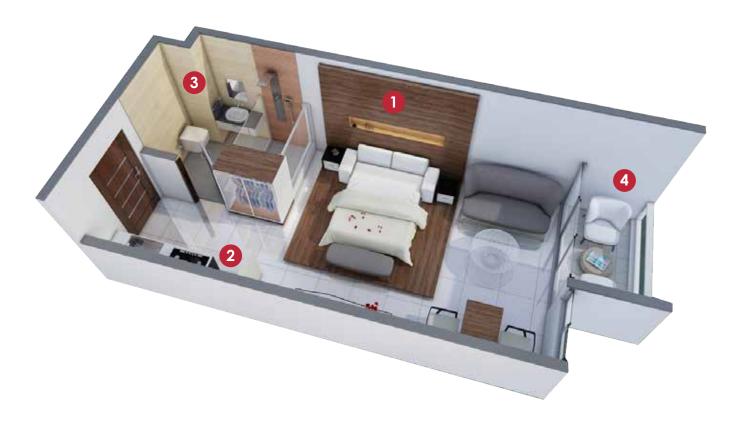

# Floor Plan\*

UNIT SUPER BUILT UP AREA | CARPET AREA (INTERNAL) | BALCONY AREA 450 SQ.FT.

316 SQ.FT.

36 SQ.FT.

- 1. Living Area 17'0" x 12'6"
- 2. Kitchenette 8'6" x 6'0"
- 3. Toilet 45 sq.ft.
- 4. Balcony 4'6" x 8'0"