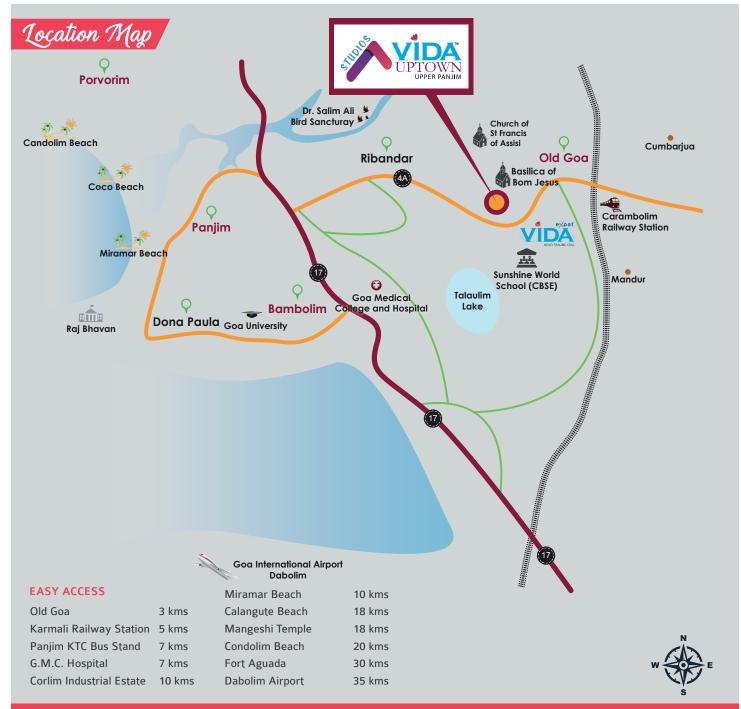

** BUSINESS CENTER

A corporate business center.

### **★** MEDICAL CENTER\*

Diagnostics hub and pharmacy for your needs.

## **★** BOUTIQUE HOTEL

A hotel to host business conferences and weddings.

#### **★ MULTIPLEX\***

Watch the latest blockbusters at your convenience.

#### **★** ENTERTAINMENT CENTER\*

Goa's first ice skating rink is here!

### **★** THE PLAZA AT UPPER PANJIM

Head straight to the best deals and newest brands.

#### **★ HIGH STREET**

Enjoy a stroll or easy snack

#### **★ DUAL CLUB MEMBERSHIP**

Treat yourself to the finer things in life.



# Floor Plan\*



UNIT SUPER BUILT UP AREA | CARPET AREA (INTERNAL) | BALCONY AREA 450 SQ.FT.

316 SQ.FT.

36 SQ.FT.

- 1. Living Area 17'0" x 12'6"
- 2. Kitchenette 8'6" x 6'0"
- 3. Toilet 45 sq.ft.
- 4. Balcony 4'6" x 8'0"